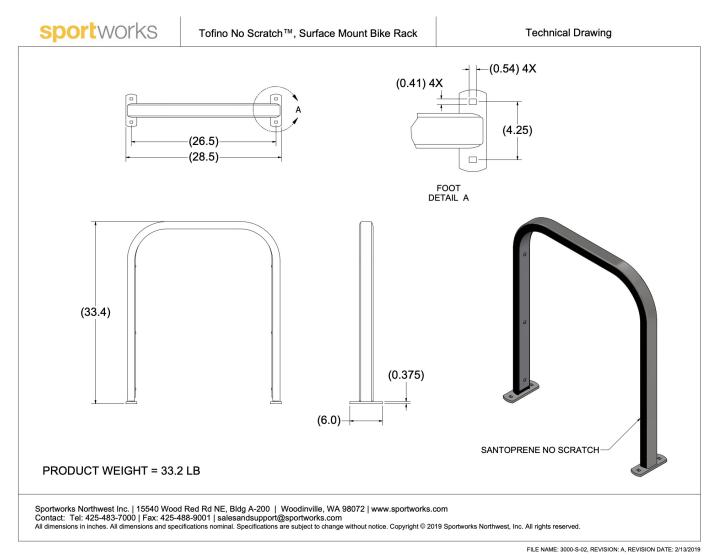

SEE SPECIFICATION ON THIS SHEET FOR BIKE RACK HARDWARE.

BIKE STORAGE AREA IS TO BE AN ENCLOSED, LOCKED SHED SO AS TO PROVIDE WEATHER PROTECTION AND SECURITY. PERFORMANCE STANDARDS SHALL BE PROVIDED BY SMC 23.54.015.K.2.