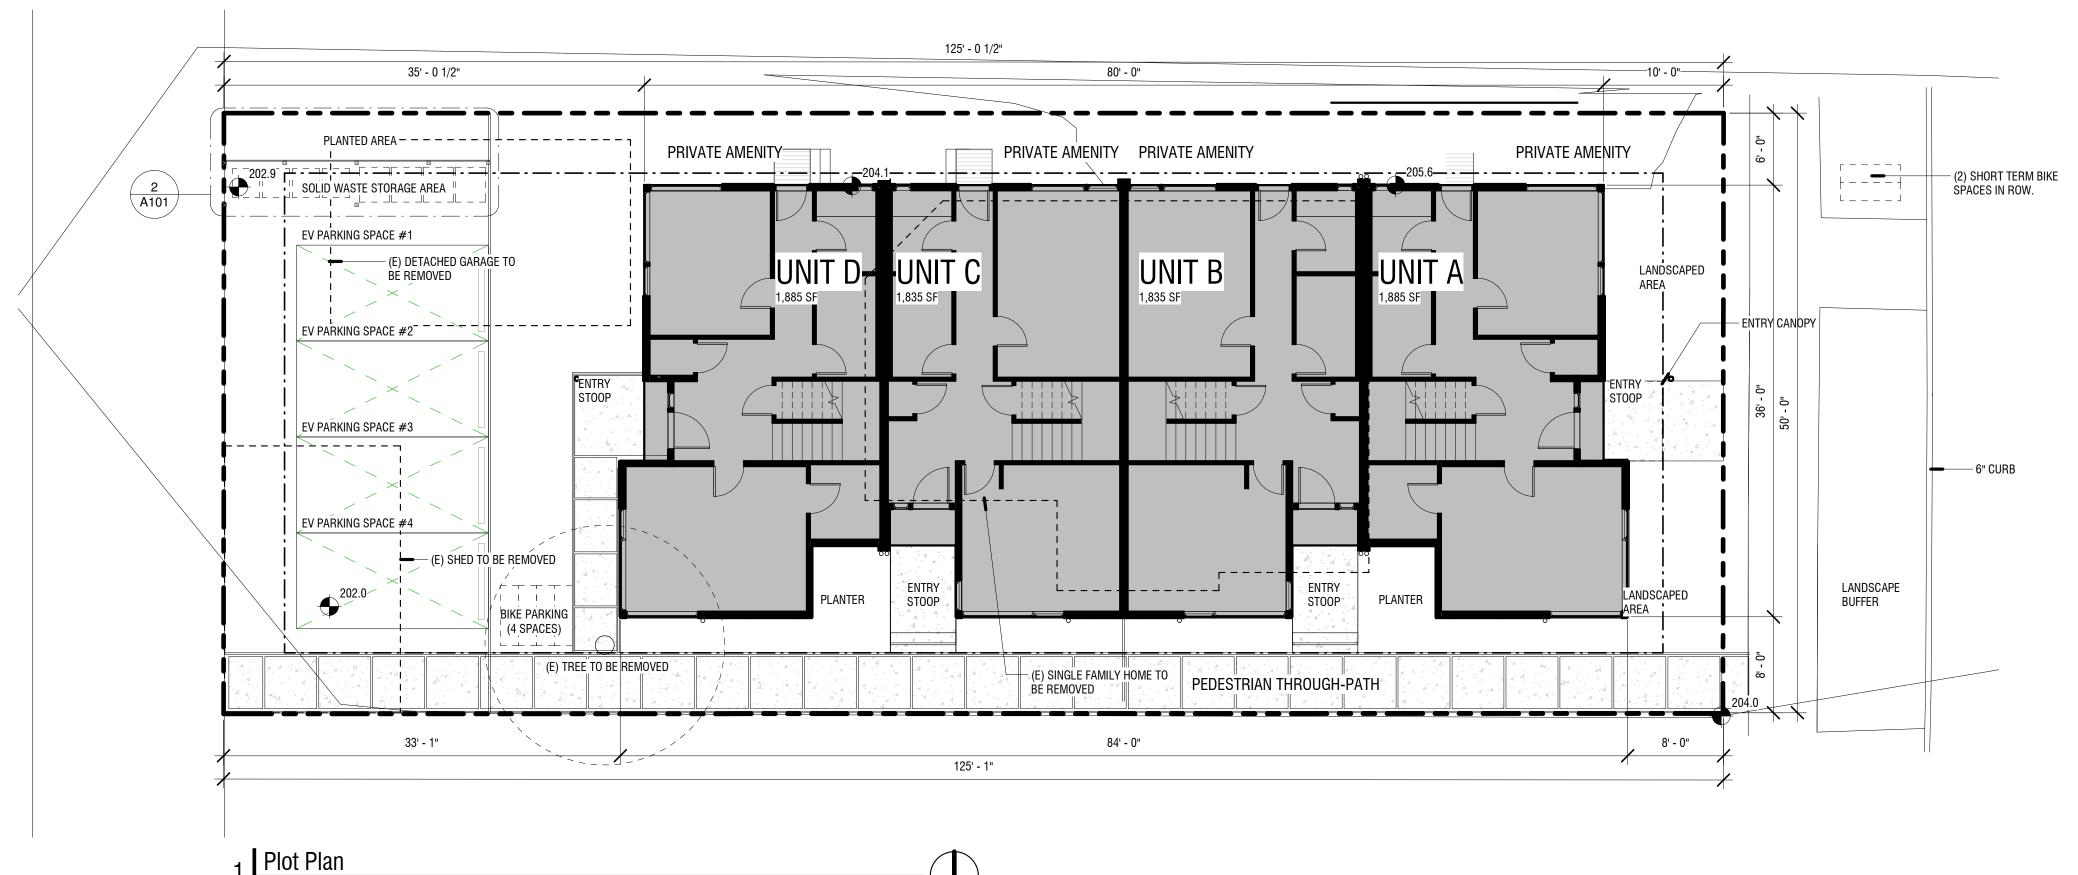

PER TABLE D FOR 23.54.015:

4 UNITS 4 LONG TERM SPACES REQUIRED DWELLING UNITS ON LOT(S): PARKING SPACES REQUIRED: 4 SPACES PROVIDED

1/20 SHORT TERM: 2 SHORT TERM SPACE REQUIRED (ROUNDING UP)

BIKE SPACES DIMENSIONS AND CLEARANCES ARE PROVIDED BY DIRECTOR'S RULE

## PLANTED AREA -SOLID WASTE STORAGE REQUIREMENTS (HYBRID APPROACH):—3 96 GAL RECYCLING(R), WEEKLY 4 64 GAL GARBAGE(G), WEEKLY 1 96 GAL FOOD WASTE(C), WEEKLY

## PROJECT INFORMATION:

PROJECT DESCRIPTION:

CONSTRUCT A 3-STORY, 4 UNIT TOWNHOUSE DEVELOPMENT. PARKING FOR 4 SPACES OFF THE ALLEY. INCLUDES REMOVAL OF AN EXISTING SINGLE FAMILY RESIDENCE.

OWNER:

FRANCIS AND DEAN BIDDLE

LR1 (M1)

SITE AREA:

6,250 SF

ECA: NONE

NONE

OVERLAY: