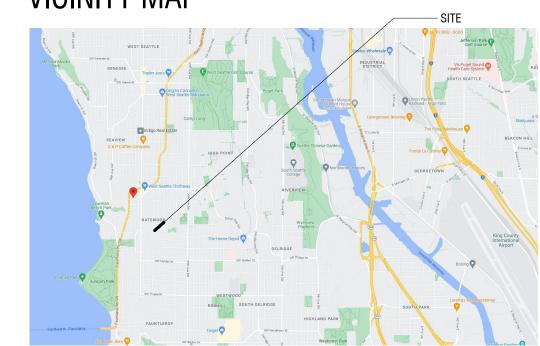

## VICINITY MAP

6539 44th Ave SW Seattle, WA 98136

PROJECT NO.:

Plot Plan 5/22/2024 3:43:15 PM